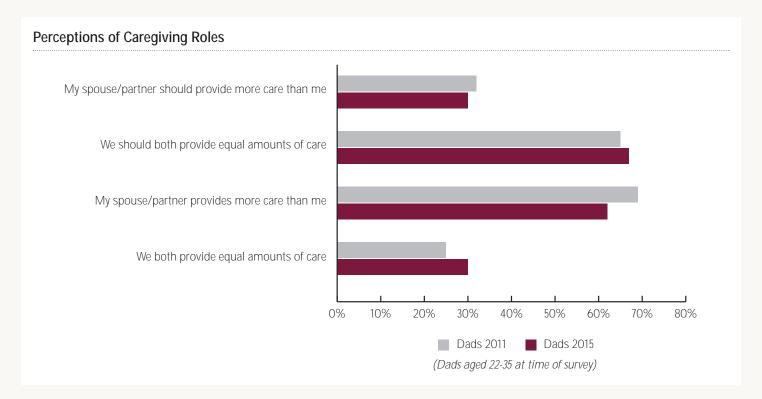

#### Spouses' Education Levels

Rolling of hack of a constant of the constant • Mfi → re, i of Local Control of K chines of the second control of the control of To pho o do a sage pho so es a od de la compania do sage por la compania de la compania del compania de la compania de la compania del compania de la compania del compania de la compania de la compania de la compania del compania de la compania de la compania de la compania del co Indian was konsentration of extension known to know he show the solution of the sole of th 10/1/1/0 = 0e/20 = 1 k/d = 0 d 0 0 t/ doo konst / doo kons = = 0 = 0 kons . 1 0 = 0.0 t/s= . 1 / 0 d oo constant / 0 1 / 0 1 1 / 0 1 / 0 1 / 0 1 / 0 1 / 0 1 / 0 1 / 0 1 / 0 1 / 0 1 / 0 1 / 0 1 / 0 1 / 0 1 / 0 1 / 0 1 / 0 1 / 0 1 / 0 1 / 0 1 / 0 1 / 0 1 / 0 1 / 0 1 / 0 1 / 0 1 / 0 1 / 0 1 / 0 1 / 0 1 / 0 1 / 0 1 / 0 1 / 0 1 / 0 1 / 0 1 / 0 1 / 0 1 / 0 1 / 0 1 / 0 1 / 0 1 / 0 1 / 0 1 / 0 1 / 0 1 / 0 1 / 0 1 / 0 1 / 0 1 / 0 1 / 0 1 / 0 1 / 0 1 / 0 1 / 0 1 / 0 1 / 0 1 / 0 1 / 0 1 / 0 1 / 0 1 / 0 1 / 0 1 / 0 1 / 0 1 / 0 1 / 0 1 / 0 1 / 0 1 / 0 1 / 0 1 / 0 1 / 0 1 / 0 1 / 0 1 / 0 1 / 0 1 / 0 1 / 0 1 / 0 1 / 0 1 / 0 1 / 0 1 / 0 1 / 0 1 / 0 1 / 0 1 / 0 1 / 0 1 / 0 1 / 0 1 / 0 1 / 0 1 / 0 1 / 0 1 / 0 1 / 0 1 / 0 1 / 0 1 / 0 1 / 0 1 / 0 1 / 0 1 / 0 1 / 0 1 / 0 1 / 0 1 / 0 1 / 0 1 / 0 1 / 0 1 / 0 1 / 0 1 / 0 1 / 0 1 / 0 1 / 0 1 / 0 1 / 0 1 / 0 1 / 0 1 / 0 1 / 0 1 / 0 1 / 0 1 / 0 1 / 0 1 / 0 1 / 0 1 / 0 1 / 0 1 / 0 1 / 0 1 / 0 1 / 0 1 / 0 1 / 0 1 / 0 1 / 0 1 / 0 1 / 0 1 / 0 1 / 0 1 / 0 1 / 0 1 / 0 1 / 0 1 / 0 1 / 0 1 / 0 1 / 0 1 / 0 1 / 0 1 / 0 1 / 0 1 / 0 1 / 0 1 / 0 1 / 0 1 / 0 1 / 0 1 / 0 1 / 0 1 / 0 1 / 0 1 / 0 1 / 0 1 / 0 1 / 0 1 / 0 1 / 0 1 / 0 1 / 0 1 / 0 1 / 0 1 / 0 1 / 0 1 / 0 1 / 0 1 / 0 1 / 0 1 / 0 1 / 0 1 / 0 1 / 0 1 / 0 1 / 0 1 / 0 1 / 0 1 / 0 1 / 0 1 / 0 1 / 0 1 / 0 1 / 0 1 / 0 1 / 0 1 / 0 1 / 0 1 / 0 1 / 0 1 / 0 1 / 0 1 / 0 1 / 0 1 / 0 1 / 0 1 / 0 1 / 0 1 / 0 1 / 0 1 / 0 1 / 0 1 / 0 1 / 0 1 / 0 1 / 0 1 / 0 1 / 0 1 / 0 1 / 0 1 / 0 1 / 0 1 / 0 1 / 0 1 / 0 1 / 0 1 / 0 1 / 0 1 / 0 1 / 0 1 / 0 1 / 0 1 / 0 1 / 0 1 / 0 1 / 0 1 / 0 1 / 0 1 / 0 1 / 0 1 / 0 1 / 0 1 / 0 1 / 0 1 / 0 1 / 0 1 / 0 1 / 0 1 / 0 1 / 0 1 / 0 1 / 0 1 / 0 1 / 0 1 / 0 1 / 0 1 / 0 1 / 0 1 / 0 1 / 0 1 / 0 1 / 0 1 / 0 1 / 0 1 / 0 1 / 0 1 / 0 1 / 0 1 / 0 1 / 0 1 / 0 1 / 0 1 / 0 1 / 0 1 / 0 1 / 0 1 / 0 1 / 0 1 / 0 1 / 0 1 / 0 1 / 0 1 / 0 1 / 0 1 / 0 1 / 0 1 / 0 1 / 0 1 / 0 1 / 0 1 / 0 1 / 0 1 / 0 1 / 0 1 / 0 1 / 0 1 / 0 1 / 0 1 / 0 1 / 0 1 / 0 1 / 0 1 / 0 1 / 0 1 / 0 1 / 0 1 / 0 1 / 0 1 / 0 1 / 0 1 / 0 1 / 0 1 / 0 1 / 0 1 / 0 1 / 0 1 / 0 1 / 0 1 / 0 1 Tao o o è.